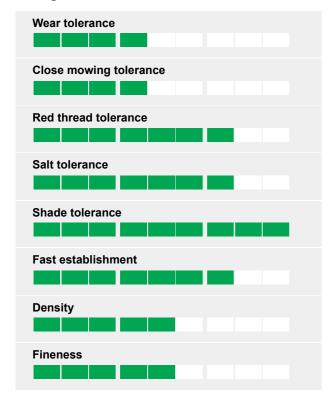

## **Ratings**

| Sowing rate:   |  |
|----------------|--|
| Overseeding:   |  |
| Mowing height: |  |

A top quality mixture designed to produce an excellent wear tolerant turf under shaded conditions. Sabrene 1 rough stalked meadow grass germinates rapidly, providing an exceptionally fine, dense, green growth year round. To ensure successful results, do not mow too closely and feed regularly.